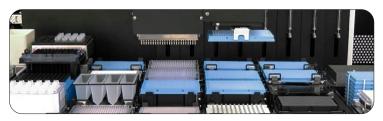

Main Array arm gripper to move labware

Efficient deck arrangement

Release the power of Fontus automation in your NGS workflows.

Learn more