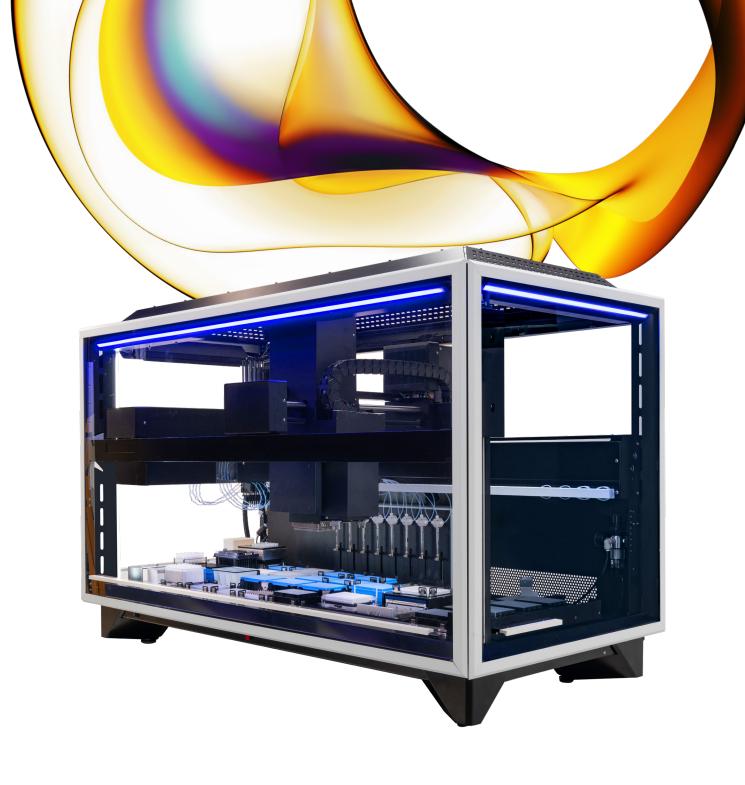

### Making waves in NGS library prep.

Automated NGS library preparation does not have to be complicated. Release the power of our next-generation Fontus<sup>TM</sup> NGS automated liquid handling workstation and transform your NGS library preparation.

#### The power of simplicity.

With the Fontus NGS workstation, NGS library prep has never been easier. Its pre-designed NGS configurations, vendor-qualified library of automated methods, user-friendly software and reformatting capabilities help you breeze through library prep with none of the head-scratching. Choose from up to 8, 96 or 384 sample pipetting options to suit your needs—all optimized for NGS applications.

#### The power of reliability.

Built on the strong foundations of our trusted Sciclone® and Zephyr® technologies, the Fontus NGS workstation takes automated NGS library prep to the next level with a robust system with expanded capabilities that just keeps on performing. Make downtime a thing of the past with our 35 years' industry experience and watertight collaborations with leading NGS kit vendors behind you.

Main Array arm gripper to move labware

Efficient deck arrangement

Release the power of Fontus automation in your NGS workflows.

Learn more