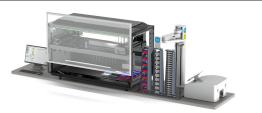

Main Array arm gripper to move labware

Efficient deck arrangement

Release the power of Fontus automation in your NGS workflows.

Learn more